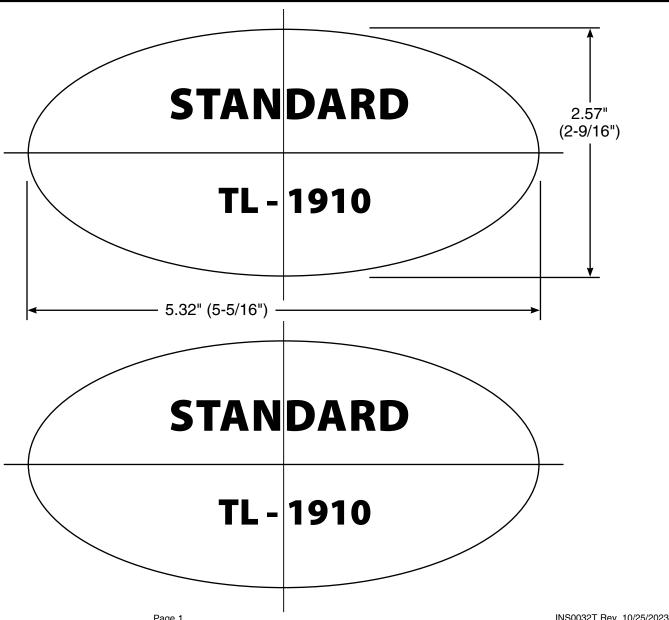

**NOTE:** Before cutting the templates, double check the length and width measurements to make sure they match the dimensions listed, or match them up with the inside of the oval washer.

The templates for XL-size taillights are on the other side of this sheet.