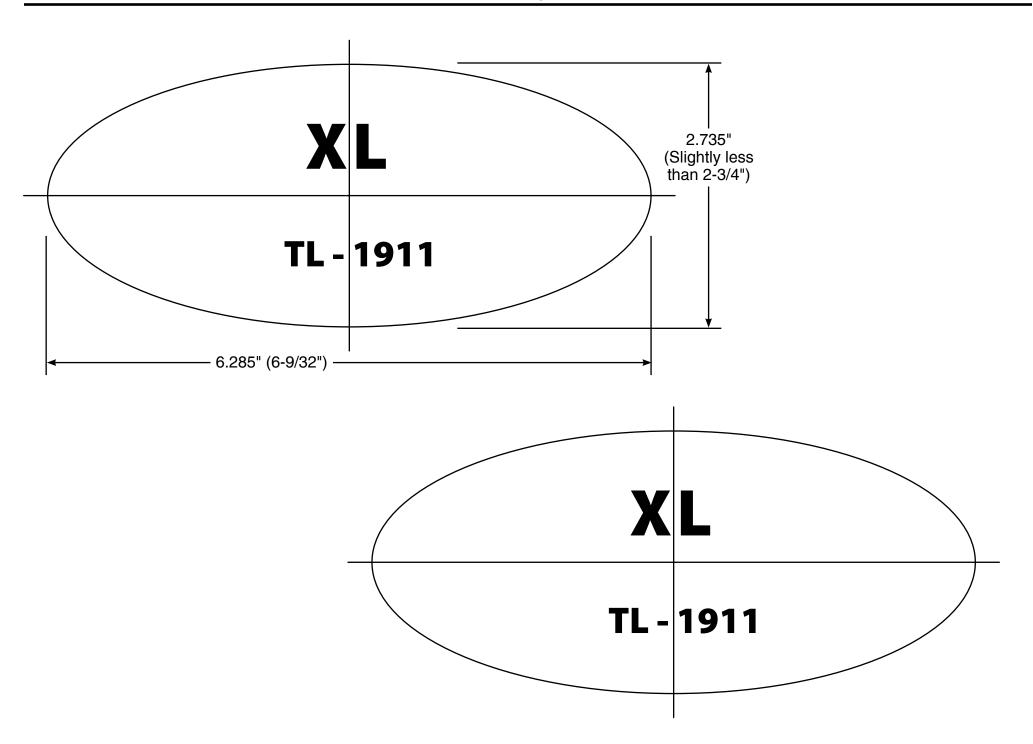

**NOTE:** Before cutting the templates, double check the length and width measurements to make sure they match the dimensions listed, or match them up with the inside of the oval washer.

The templates for XL-size taillights are on the other side of this sheet.