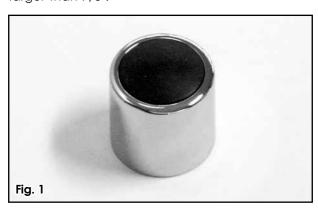

This Dimmer Switch Cover is designed to fit most floor-mounted dimmer switches found in U.S. domestic vehicles. The inside diameter is slightly larger than 7/8".

- **Step 1:** Clean the top surface of the dimmer switch with rubbing alcohol, lacquer thinner or acetone. Allow to dry completely.
- **Step 2:** Place a small amount of the adhesive of your choice on top of the dimmer switch.
- **Step 3:** Install the Dimmer Switch Cover onto the dimmer switch and press into place.