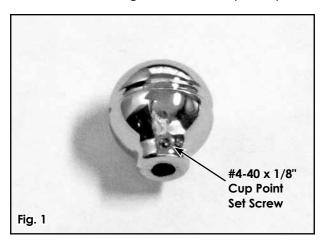

This Dash Knob is designed to fit a 3/16" (0.1875") shaft.

- Step 1: Remove your existing knob.
- Step 2: Loosen the #4-40 x 1/8" cup point set screw in the new Dash Knob using a 0.05" Allen wrench.
- **Step 3:** Slide the new Dash Knob onto the shaft and tighten the set screw.